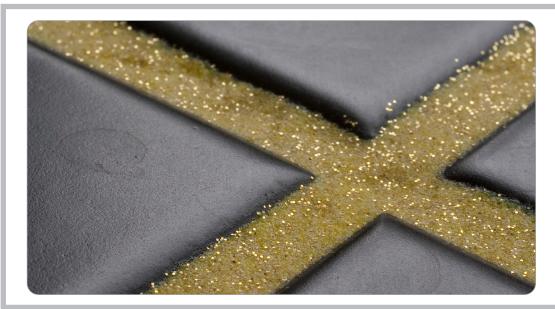

Effetto Sole

Mix the components A and B of Fugapox Style homogeneously, then add the chosen Effetto Style mixing again briefly.

| 2515001 |  |
|---------|--|
|         |  |
|         |  |
|         |  |

Code

**Product** Effetti Style

**Color** Brightening gold

**Packages** 4 60-g cans package

**Dosage**60 g every 3 kg
of Fugapox Style

Effetto Luna

Mix the components A and B of Fugapox Style homogeneously, then add the chosen Effetto Style mixing again briefly.

## **FUGAPOX STYLE - EFFETTO SOLE**

Colors in this page are approximate only and may vary due to printing reasons.