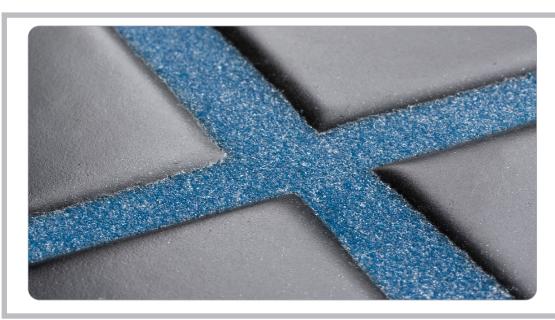

Code

**Product** Effetti Style

**Color** Brightening gold

**Packages** 4 60-g cans package

**Dosage**60 g every 3 kg
of Fugapox Style

Effetto Luna

Mix the components A and B of Fugapox Style homogeneously, then add the chosen Effetto Style mixing again briefly.

| Code    |  |  |
|---------|--|--|
| 2515000 |  |  |

**Product** Effetti Style

**Color** Pearlescent light

**Packages** 4 60-g cans package

**Dosage**60 g every 3 kg
of Fugapox Style

Effetto Stella

Mix the components A and B of Fugapox Style homogeneously, then add the chosen Effetto Style mixing again briefly.

## **FUGAPOX STYLE - EFFETTO LUNA**

Colors in this page are approximate only and may vary due to printing reasons.